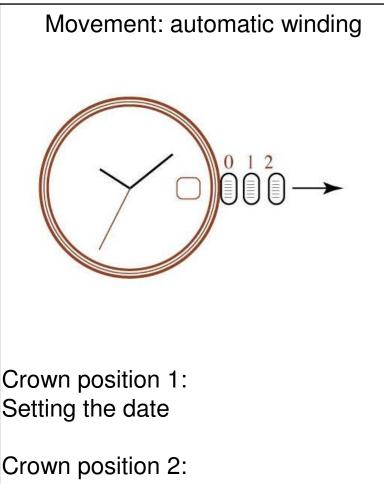

## Setting the Time / Date

Setting the time:

Unscrew\* and/or lightly pull the crown until you hear two clicks Turn the crown to set the time Lightly push the crown in and turn in a clockwise direction no more than 3 or 4 turns to wind up Fixing the crown: Push the crown lightly in and screw\*

## Setting the date:

This operation can be carried out at any time of the day except between 20.00 and 02.00 in order to guarantee integrity of movement. Unscrew\* and/or lightly pull the crown until you hear one click

Turn in a clockwise direction to set the date Fixing the crown: Push the crown lightly in and screw\*

\* for models with screw crowns